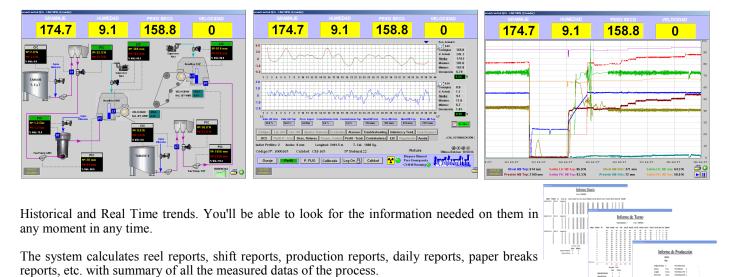

### Smatteentrol 13° Easy and Intuitive SCADA Application

Easy to use software graphics interface and very intuitive for users.

Real time information, provides you fast and simple view of all data and controlled parameters.

Profiles graphic representation, divided by sections, of all measured variables of the web.

These reports are saved in the hard disk on *pdf* format for future queries or in **SQL** Databases.