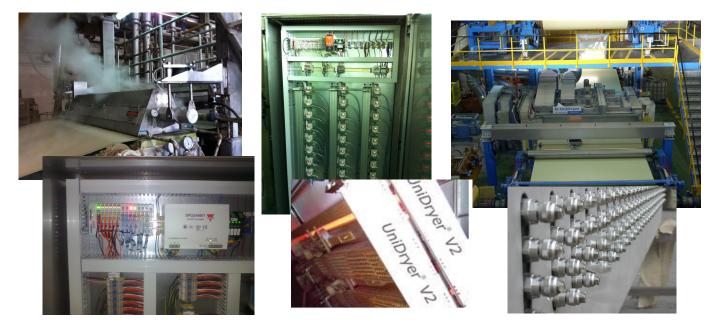

#### **CD Profile Automatic Control** for Basis Weight and Moisture

Radial Distributor with Intelligent Valves for Dilution Control. Basis Weight CD Control Systems adaptable to the most popular HeadBoxes. Also it's possible to make the control with Electronic Motors installed on the HeadBox lip. These options depends of the machine and also of customers requirements. Moisture CD Control Systems with Steam Boxes, Water Spray Systems or Infrared Drying Systems.

Automatic Control for: Basis Weight, Moisture, Steam Pressure, Consistency, Speed, etc.

Basis Weight and Moisture CD profile automatic control.

Different kinds of scanners for each application depending of the customer requirements and the machine type.