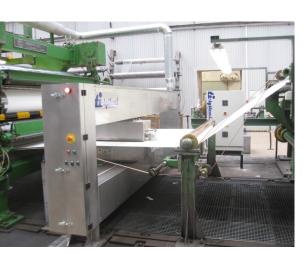

Automatic Control for: Basis Weight, Moisture, Steam Pressure, Consistency, Speed, etc.

Basis Weight and Moisture CD profile automatic control.

Different kinds of scanners for each application depending of the customer requirements and the machine type.

The "O Frames" for all kind of machines and paper widths.

The "C Frames" for machines up to 3.500 mm width, will leave free space to the workers if there is no enough space on the machine.

We also provide several robust frames for systems with just one sensor made with great versatility.