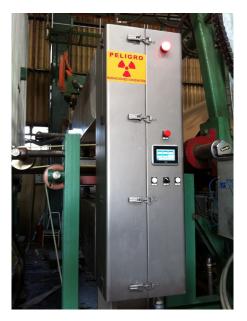

#### **Caliper-Thickness by Laser Triangulation Basis Weight and Ashes** Moisture by Reflective Infrared **Content by Radioactive Source** (A+R) = Thickness - Measuring Range: 0-20 mm - Moisture Ranges: 2-20 % - Basis Weight with Kr85 - Basis Weight Ranges: 14-250 gr/m2 - Non-contact laser Measurement - Ashes Contents with Fe55 - Linearity: 0,08 % - Accuracy: 0.3 % - Accuracy: 0,4 % - Precision: $< 3 \mu$ - Repetitivity: 0,1 % - Repetitivity: 0,1 % - Output 4-20 mA ò 0-10 Vdc - Measuring Ranges: 10-1000 gr/m2 Color L\*a\*b **Moisture by Microwaves** - Detection Range: Spot 25-150mm - Light Source: White LED - Measuring Ranges: 0-20 % - Receptor: RGB Photodiode - Basis Weight: 200-1000 gr/m2 - Calibrated Values: L\*a\*b - Accuracy: 0,5 % **Non-contact Measurement Brightness ISO 2470** - Detection Range: Spot 50 a 200 mm Caliper-Thickness by Contact EddyCurrent - Light Source: 457 LED - Receptor: Spectral 350...1000 nm - Sensor: Inductive EddyCurent - Values Calibrated with ISO 2470 - Measuring Range: 40-400 µ - Precision: 1µ **On-Line Porosity Analyzer** - Supply: 24Vdc - Measurement Ranges: - Gurley 1-6.000 sec - Bendtsen 10-10.000 ml/min