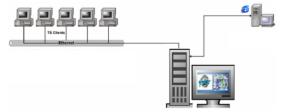

#### Remote Access and Preventive Maintenance over the Internet 🔂 Team

Remote Access with TeamViewer accessing to the application running on the PC installed in the mill.

Dedicated VPN from the Customer.

Thanks to the remote control, we have the possibility to control and adjust the systems, in order to have the best performance during the most time possible.

This service is included in the Maintenance Contracts to give a complete service to the customer.

Access from Mobile Devices

**Remote Access to the PC Control System** 

**Multi Monitor Support** 