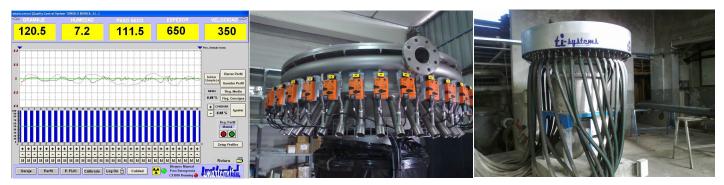

### Smatteentrol 13° Easy and Intuitive SCADA Application

Easy to use software graphics interface and very intuitive for users.

Real time information, provides you fast and simple view of all data and controlled parameters.

Profiles graphic representation, divided by sections, of all measured variables of the web.

These reports are saved in the hard disk on *pdf* format for future queries or in **SQL** Databases.

Automatic Control for: Basis Weight, Moisture, Steam Pressure, Consistency, Speed, etc.

Basis Weight and Moisture CD profile automatic control.

Different kinds of scanners for each application depending of the customer requirements and the machine type.

The "O Frames" for all kind of machines and paper widths.

The "C Frames" for machines up to 3.500 mm width, will leave free space to the workers if there is no enough space on the machine.

We also provide several robust frames for systems with just one sensor made with great versatility.