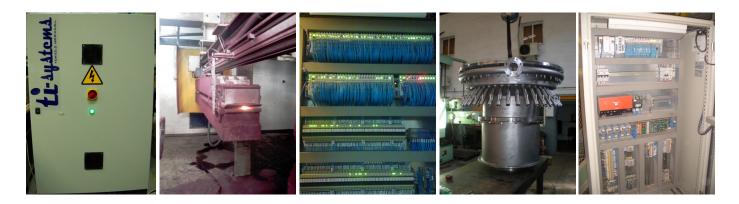

#### Remote Access and Preventive Maintenance over the Internet 🔂 Team

Remote Access with TeamViewer accessing to the application running on the PC installed in the mill.

Dedicated VPN from the Customer.

Thanks to the remote control, we have the possibility to control and adjust the systems, in order to have the best performance during the most time possible.

This service is included in the Maintenance Contracts to give a complete service to the customer.

Access from Mobile Devices

**Remote Access to the PC Control System** 

**Multi Monitor Support** 