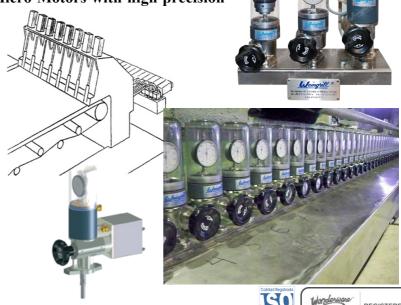

The control system allows the operation in Dry Weight or Total Weight control, optimizing the process, so we can improve and enhance the quality of the final product.

In HeadBoxes or in Processes in which it is not possible to install a Radial Distributor, the Basis Weight Profile control is done through Micro Motors installed in the lip of the HeadBox, to control each Slice or working area. The control is done with Micro Motors with high precision