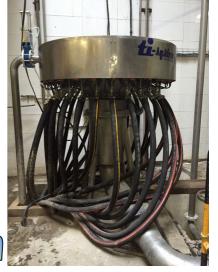

## PROFILE AUTOMATIC CONTROL BY DILUTION OR LIP MOTORIZATION

Basis Weight Profile Control, using radial distributor "octopus" adaptable to the most popular HeadBoxes. Each zone of the profile control (approximately every 75mm) is performed through a bus of valves + intelligent actuators provides more or less water to change the concentration of each point, obtaining a very precise regulation which allows total control variations in Crossed Direction