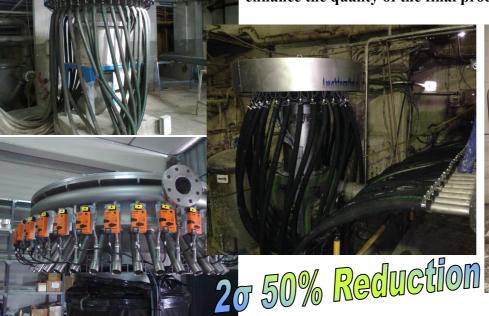

## PROFILE AUTOMATIC CONTROL BY DILUTION OR LIP MOTORIZATION

Basis Weight Profile Control, using radial distributor "octopus" adaptable to the most popular HeadBoxes. Each zone of the profile control (approximately every 75mm) is performed through a bus of valves + intelligent actuators provides more or less water to change the concentration of each point, obtaining a very precise regulation which allows total control variations in Crossed Direction

The control system allows the operation in Dry Weight or Total Weight control, optimizing the process, so we can improve and enhance the quality of the final product.

In HeadBoxes or in Processes in which it is not possible to install a Radial Distributor, the Basis Weight Profile control is done through Micro Motors installed in the lip of the HeadBox, to control each Slice or working area. The control is done with Micro Motors with high precision