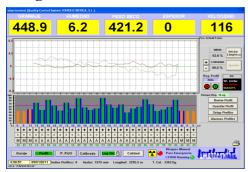

The control system allows the operation in Dry Weight or Total Weight control, optimizing the process, so we can improve and enhance the quality of the final product.

In HeadBoxes or in Processes in which it is not possible to install a Radial Distributor, the Basis Weight Profile control is done through Micro Motors installed in the lip of the HeadBox, to control each Slice or working area. The control is done with Micro Motors with high precision