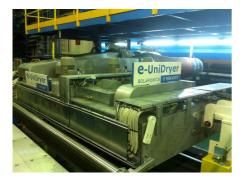

<u>- Infrared Dryers:</u> Infrared Drying Hoods using Gas or Electrical radiants, installed at the end of the drying section. Excellent control of different radiants or Profile Zones according to the maximum width of the paper.