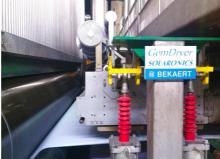

<u>- Steam Boxes:</u> Heating the sheet and decreasing the viscosity of the sheet at the entrance to the presses, the efficiency of these and the dryer section increases greatly. The installation can be done on the last high vacuum Suction Box on the wire or at the Suction Roll.