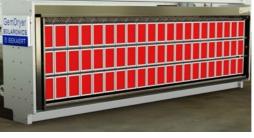

<u>- Infrared Dryers:</u> Infrared Drying Hoods using Gas or Electrical radiants, installed at the end of the drying section. Excellent control of different radiants or Profile Zones according to the maximum width of the paper.