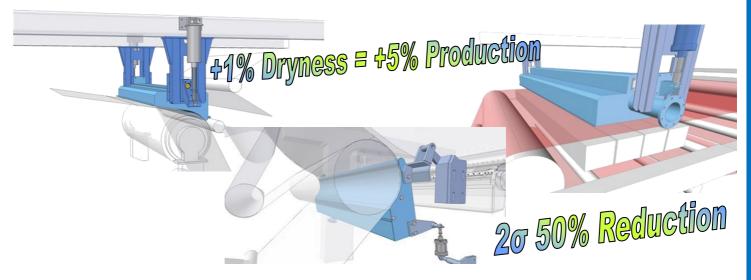

## PROFILE AUTOMATIC CONTROL WITH STEAM BOX OR IR DRYING SYSTEM

Moisture Profile Control Systems, to increase production and improve quality. Depending on the target and the paper machine, it is possible to select various methods of regulating the Moisture Profile including:

<u>- Steam Boxes:</u> Heating the sheet and decreasing the viscosity of the sheet at the entrance to the presses, the efficiency of these and the dryer section increases greatly. The installation can be done on the last high vacuum Suction Box on the wire or at the Suction Roll.

<u>- Infrared Dryers:</u> Infrared Drying Hoods using Gas or Electrical radiants, installed at the end of the drying section. Excellent control of different radiants or Profile Zones according to the maximum width of the paper.